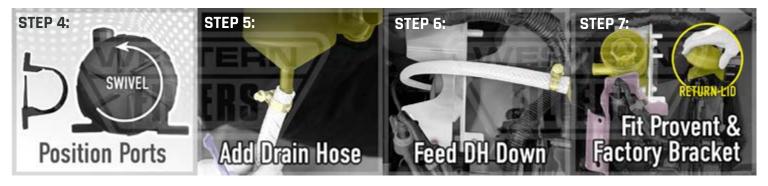

## MANN Provent Catch Can Dual Bracket Kit Install Guide

CAUTION: \*\* Ensure the engine is OFF & COOL before installation! \*\*

- STEP 1: Identify the Install Area on the passenger's side.
- **STEP 2:** Remove the Factory Bracket housing the Fuel Filter. After detaching the Fuel Line from the bracket, push it to the side, clear of the Install Area.
- STEP 3: To place the Kit Bracket: Hold the Bracket with the Back facing up.
  - Point the Bracket Top Edge (welded bolts) facing towards the front of car.
  - Lower the base in first, then gently turn and push the Bracket into place.
- **STEP 4:** Release the Provent plastic bracket. Swivel the Ports in to position. Lock in the plastic bracket once more.
- **STEP 5:** Push the Drain Hose onto the Provent base draining port and clamp tightly.
- **STEP 6:** Feed the Drain Hose down thru the engBay into the wheel arch. Cut to length, insert the Tap (closed position). Secure with clamps.
- STEP 7: Remove the Provent Lid to fit. Refit the Factory Bracket. Now return Lid.