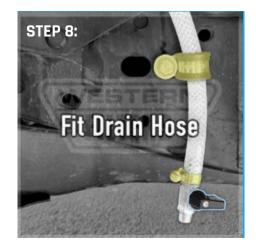

## Mitsubishi Triton 2024 MV 2.4L Bi-Turbo 150kW 470Nm

**OS-PROV-53** 

**STEP 8:** Secure Drain Hose within wheel arch with P-Clamp.

STEP 9a: Remove Factory Air Hose from between Air Intake and Crankcase.