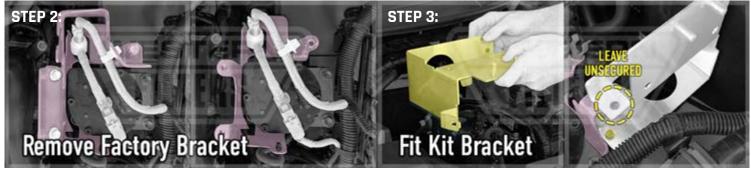

## MANN Provent Catch Can Dual Bracket Kit Install Guide

CAUTION: \*\* Ensure the engine is OFF & COOL before installation! \*\*

- STEP 1: Identify the Install Area on the passenger's side.
- **STEP 2:** Remove the Factory Bracket housing the Fuel Filter. After detaching the Fuel Line from the bracket, push it to the side, clear of the Install Area.
- STEP 3: To place the Kit Bracket: Hold the Bracket with the Back facing up.
  - Point the Bracket Top Edge (welded bolts) facing towards the front of car.
  - Lower the base in first, then gently turn and push the Bracket into place.
- **STEP 4:** Release the Provent plastic bracket. Swivel the Ports in to position. Lock in the plastic bracket once more.
- **STEP 5:** Push the Drain Hose onto the Provent base draining port and clamp tightly.
- **STEP 6:** Feed the Drain Hose down thru the engBay into the wheel arch. Cut to length, insert the Tap (closed position). Secure with clamps.
- STEP 7: Remove the Provent Lid to fit. Refit the Factory Bracket. Now return Lid.