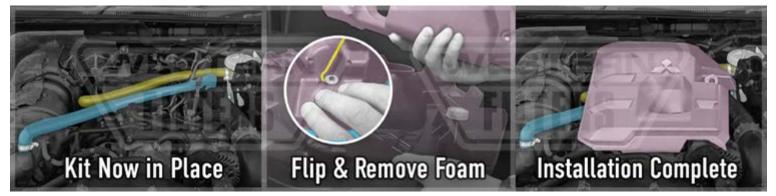

STEP 10c: Connect the other end to the Crankcase. Secure all.

STEP 11: Kit is now in place.

**STEP 12:** Flip Engine Cover and Remove Foam Pack.

**STEP 13:** Return Engine Cover - Kit Installation complete.