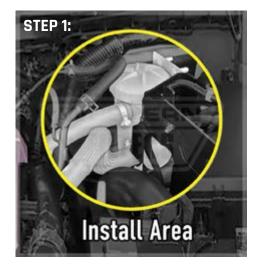

## MANN Provent Catch Can Dual Bracket Kit Install Guide

CAUTION: \*\* Ensure the engine is OFF & COOL before installation! \*\*

- STEP 1: Identify the Install Area on the passenger's side.
- **STEP 2:** Remove the Factory Bracket housing the Fuel Filter. After detaching the Fuel Line from the bracket, push it to the side, clear of the Install Area.
- STEP 3: To place the Kit Bracket: Hold the Bracket with the Back facing up.
  - Point the Bracket Top Edge (welded bolts) facing towards the front of car.
  - Lower the base in first, then gently turn and push the Bracket into place.
- **STEP 4:** Release the Provent plastic bracket. Swivel the Ports in to position. Lock in the plastic bracket once more.
- **STEP 5:** Push the Drain Hose onto the Provent base draining port and clamp tightly.
- **STEP 6:** Feed the Drain Hose down thru the engBay into the wheel arch. Cut to length, insert the Tap (closed position). Secure with clamps.
- STEP 7: Remove the Provent Lid to fit. Refit the Factory Bracket. Now return Lid.