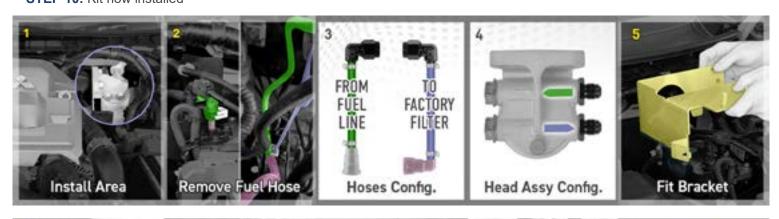

Install Guide for Western Filters Pre-Filter Bracket Kit. \*\* Ensure ENGINE is OFF and is COOL to touch ! \*\*

STEP 1: Identify the Install Area.

STEP 2: Remove the Factory Fuel Hose (FFH) from the Factory Filter (FF) and Fuel Line (FL).

STEP 3: Configure Kit Hoses (same lengths): Add one of the kit metal 90° bends to one of the hoses. Add the supplied plastic straight on the other end. Add the 90° plastic bend to the other hose, leaving the remaining metal 90° bend to the side for now.

STEP 4: Configure the Heady Assy with flat plate at back and round front facing you. Remove the silver bolt from the right side and insert into the spare port on the left side. Insert the two supplied Black Adaptors on the right side of assy.

**STEP 5:** To place the Kit Bracket: Hold the Bracket with the Back facing up. Point the Bracket Top Edge (welded bolts) facing towards the front of car. Lower the base in first, then gently turn and push the Bracket into place.