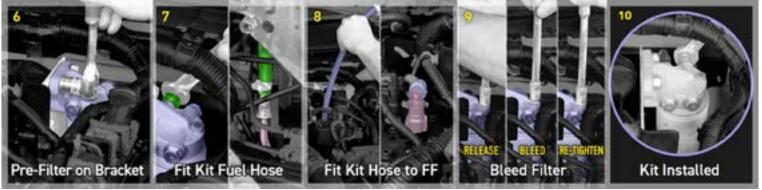

STEP 6: Mount the Pre-Filter on the Kit Bracket and secure.

STEP 7: Connect Hose with Plastic Straight: Firstly connect the Metal 90 Bend to the Back Right Adaptor (inlet). Feed the other end with the straight plastic connector down to meet up with and connect to the FL.

STEP 8: Connect Hose with 90 Plastic Bend: Feed the Hose down from the FF, under the Pre-Filter and back up to reach the Head Assy. Now add the Metal 90 Bend and then connect to the Front Right Adaptor (outlet). Push the other end with the Plastic 90 Bend on to the FF port - where we removed the FFH from earlier.

**STEP 9:** Bleed System: Using a socket wrench 'Crack' / loosen the Bleed Nut until fuel bubbles appear, then re-tighten. STEP 10: Kit now installed

45-47 Forge St, Blacktown NSW 2148 | MON to FRI: 7:30am-5:00pm | SAT: 7:30am-12:00pm