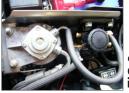

### **INSTRUCTIONS**

- 1. Remove the 12mm fuel hose (larger of the 2 hoses) connected to the factory filter.
- 2. Remove the 2 retaining nuts on top of the factory filter. Remove all electrical plugs and solenoids from the original bracket.
- 3. Before fitting the Direction Plus bracket in place, fit the solenoid to the Direction Plus bracket using the 6mm bolts and nuts supplied.
- 4. Install the Direction Plus bracket under the factory filter and refit the filter and bracket retaining nuts. Refit all electrical plugs into slots provided in the Direction Plus bracket. (Fig 1).
- Install the 90 degree elbows and male fittings and blanking plugs to the Fuel Manager using a sealing past such as Threebond 1110b. (Fig 2). Mount the Fuel Manager to the bracket and mount the bracket to the vehicle.
- 6. Connect hose using the supplied clamps from the tank line to the inlet of the Fuel Manager. Connect hose and clamps from the outlet of the Fuel Manager to the inlet of the original filter. ENSURE THE HOSE IS NOT KINKED and secure appropriately.
- Pump the hand primer until it goes firm, the fuel system is now bled and the engine is ready to start.
- 8. Check whole system for leaks.

FIG.2

P: (02) 9831-1715 | F: (02) 9671-2212 | E: enquiries@westernfilters.com.au | W: www.westernfilters.net.au 45 Forge St, Blacktown NSW 2148 | Mon-Fri: 7:00am – 5pm / Sat: 7:00am – 12pm