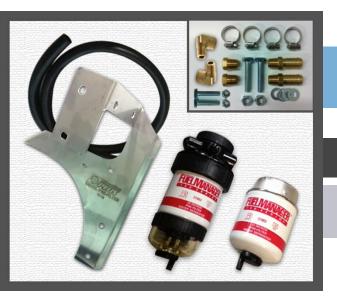

### Kit Part No: FM622DPK

### KIT CONTENTS

- 1. Fuel Manager 30 micron Filtration Unit
- 2. Mounting Bolts, Washers and Nyloc Nuts
- 3. Spare 30 Micron Replacement Filter
- 4. 1mtr 12mm Quality Fuel Hose
- 5. Direction Plus Filter Bracket
- 6. 90 Degree Brass Fittings
- 7. 12mm Barb Tails
- 8. Blanking Plugs
- 9. Hose Clamps
- 10. 6mm Mounting Bolts