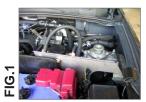

### **INSTRUCTIONS**

- 1. Remove the 12mm fuel hose (larger of the 2 hoses) connected to the factory filter.
- 2. Remove the 2 retaining nuts on top of the factory filter. Remove all electrical plugs and solenoids from the original bracket.
- 3. Before fitting the Direction Plus bracket in place, fit the solenoid to the Direction Plus bracket using the 6mm bolts and nuts supplied.
- 4. Install the Direction Plus bracket under the factory filter and refit the filter and bracket retaining nuts. Refit all electrical plugs into slots provided in the Direction Plus bracket. (Fig 1).
- Install the 90 degree elbows and male fittings and blanking plugs to the Fuel Manager using a sealing past such as Threebond 1110b. (Fig 2). Mount the Fuel Manager to the bracket and mount the bracket to the vehicle.
- 6. Connect hose using the supplied clamps from the tank line to the inlet of the Fuel Manager. Connect hose and clamps from the outlet of the Fuel Manager to the inlet of the original filter. ENSURE THE HOSE IS NOT KINKED and secure appropriately.
- Pump the hand primer until it goes firm, the fuel system is now bled and the engine is ready to start.
- 8. Check whole system for leaks.