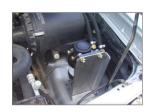

## **BGHFI 7 H-CBG**

- Remove hose from the inlet side of the original fuel filter.
- The Direction Plus mounting bracket fits on to the base of the front passenger side guard. Use the 4 x 6mm bolts and nuts to secure this bracket to the guard.
- Install the brass quick fittings to the left hand side of the Fuel Manager and the plugs on the right using a sealing past such as Threebond 1110b.
- 4. Mount the Fuel Manager to the bracket.
- 5. Insert one of the plastic quick fittings into the fuel hose using one of the hose clamps provided and clip to the inlet of the Fuel Manager, run the other end of that hose to the outlet from the tank.
- Connect the fuel hose to the outlet of the Fuel Manager using a hose clamp and the other quick fitting. Connect the end of this hose to the inlet of the original fuel filter housing.
- Ensure all fuel lines are correctly secured with no kinks.
- Pump the hand primer until it goes firm, the fuel system is now bled and the engine is ready to start.
- 9. Check whole system for leaks.