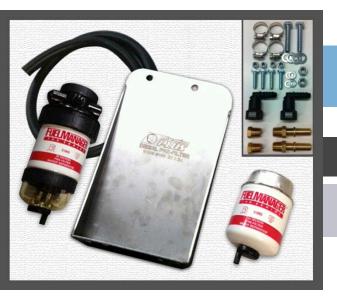

## ? #17 CBH9 BHG

- 1. Fuel Manager 30 micron Filtration Unit
- 2. Mounting Bolts, Washers and Nyloc Nuts
- 3. Spare 30 Micron Replacement Filter
- 4. 2m 3/8 Inch Quality Fuel Hose
- 5. Direction Plus Filter Bracket
- 6. Brass & Plastic Quick-Fit Fittings
- 7. Blanking Plugs
- 8. Hose Clamps
- 9. 6mm Mounting Bolts