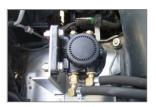

## **BGHFI 7 H-CBG**

- Remove hose from the inlet side of the original fuel filter.
- The Direction Plus mounting bracket fits on to the base of the front passenger side guard. Use the 4 x 6mm bolts and nuts to secure this bracket to the guard.
- Install the brass quick fittings to the left hand side of the Fuel Manager and the plugs on the right using a sealing past such as Threebond 1110b.
- 4. Mount the Fuel Manager to the bracket.
- 5. Insert one of the plastic quick fittings into the fuel hose using one of the hose clamps provided and clip to the inlet of the Fuel Manager, run the other end of that hose to the outlet from the tank.
- Connect the fuel hose to the outlet of the Fuel Manager using a hose clamp and the other quick fitting. Connect the end of this hose to the inlet of the original fuel filter housing.
- Ensure all fuel lines are correctly secured with no kinks.
- Pump the hand primer until it goes firm, the fuel system is now bled and the engine is ready to start.
- 9. Check whole system for leaks.