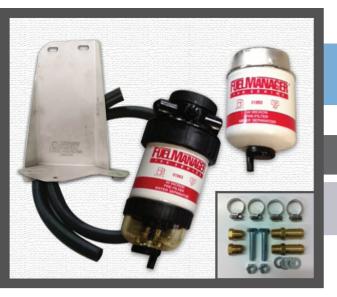

## Kit Part No: FM614DPK

### KIT CONTENTS

- 1. Fuel Manager 30 micron Filtration Unit
- 2. Mounting Bolts, Washers and Nyloc Nuts
- 3. Spare 30 Micron Replacement Filter
- 4. 4mtr 1/2" Quality Fuel Hose
- 5. Direction Plus Filter Bracket
- 6. 1/2" Straight Barb Fittings
- 7. Blanking Plugs
- 8. Hose Clamps
- 9. P-Clamps