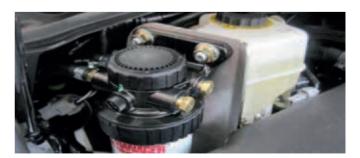

#### INSTRUCTIONS

- Place the bracket supplied into the engine bay, in the space between the firewall and the air filter box on the driver's side. The bracket's flat surface will face towards the brake fluid reservoir.
- Align the 3 predrilled holes and install the 2 long 6mm bolts (with washers supplied) into the 2 outside holes of the bracket. Install the remaining 6mm bolt to the remaining hole in the middle of the bracket.
- 3. Install the filter assembly to the bracket with the bolts coming through from the brake fluid reservoir through the filter and securing with the nuts/washers supplied. Centre the filter in the slots to suit your vehicle so it doesn't contact on any surrounding parts.
- Install all fittings and plugs into the filter assembly using suitable thread paste sealant such as Threebond 1110B.
- **5.** Run fuel line from the final Toyota filter to the outlet of the Fuel Manager unit.
- 6. Fit the supply fuel line to the inlet of the Fuel Manager.
- Reconnect outlet pipe of the factory filter to the inlet of the common rail supply pump.
- Ensure all fuel lines are suitably secured using ties or "P-Clamps".
- **9.** Prime the system using the hand primer on the factory filter. When the primer goes firm, the engine is ready to start.