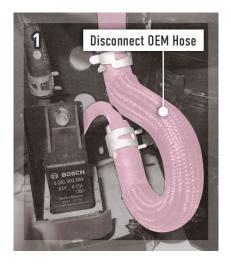

## Fitting Instructions:

- 1. Disconnect the electrical connector from the factory filter.
- 2. The filter bracket mounts on the passenger side of the engine bay. Remove 2x nuts holding the relay and 1x bolt holding the bracket for a wiring harness. Lift the relay off of the studs and place diesel care bracket in place, refit the bolt holding the wiring harness bracket and tighten. Refit the nuts holding the relay and tighten.
- 3. Remove the OEM Hose ose between the Inlet of the Factory Filter and joins the Metal Pipe 'clipped' on to the firewall (Img1).
- 4. Using Thread Paste, insert the 2x Blanking Plugs (Ports:1&3), the 2x Elbow Adaptors (Ports: 2&4), then install the12mm Tail Fittings in to each of the Elbow Adaptors (Img2).
- 5. Install the Extension Adaptor into Port: 2's Elbow Fitting (Img2).
- 6. Attach one end of supplied rubber Hose to Metal Pipe (cut to length), connect other end of Hose to the Fuel Manager Inlet secure with clamps.
- 7. Using the remainder of the supplied Hose, connect one end to the Factory Filter Inlet, cut to suit and attach the other end to the FM Outlet secure with clamps (Img2).
- 9. Pump the Primer on the Factory Filter until the primer goes firm. The engine is now ready to start. If engine stalls, re-prime system until the Primer goes firm.