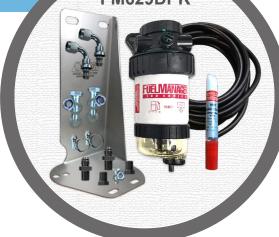

#### FM629DPK

### FM629DPK Kit Contains:

- 1x Fuel Manager 30 micron Filtration Unit
- 1x Fuel Manager 100 30 Micron Filter Assy
- 1x Vehicle Specific Bracket
- 1x Fuel Line Rubber 10mm DFL10
- 2x Push-on 90° 10mm
- 2x 1/4" NPT Straight 10mm
- 2x 1/4" NPT Plug DP733-04
- 1x 2x Bolts, 2x Nuts, 4x Washers
- 1x Thread Paste Sealant (6ml Tube)
- 1x Cable Tie 280x 4.8 (UV)
- 1x Zinc Bolt 6x25mm
- 1x Nyloc Nut 6mm
- 2x Hose Clamps