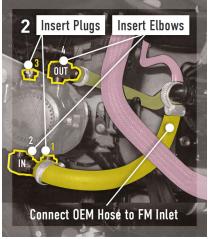

## Fitting Instructions:

- 1. Disconnect the electrical connector from the factory filter.
- 2. The filter bracket mounts on the passenger side of the engine bay. Remove 2x nuts holding the relay and 1x bolt holding the bracket for a wiring harness. Lift the relay off of the studs and place diesel care bracket in place, refit the bolt holding the wiring harness bracket and tighten. Refit the nuts holding the relay and tighten.
- 3. Remove the OEM Hose ose between the Inlet of the Factory Filter and joins the Metal Pipe 'clipped' on to the firewall (Img1).
- 4. Using Thread Paste, insert the 2x Blanking Plugs (Ports:1&3), the 2x Elbow Adaptors (Ports: 2&4), then install the12mm Tail Fittings in to each of the Elbow Adaptors (Img2).
- 5. Install the Extension Adaptor into Port: 2's Elbow Fitting (Img2).
- 6. Attach one end of supplied rubber Hose to Metal Pipe (cut to length), connect other end of Hose to the Fuel Manager Inlet secure with clamps.
- 7. Using the remainder of the supplied Hose, connect one end to the Factory Filter Inlet, cut to suit and attach the other end to the FM Outlet secure with clamps (Img2).
- 9. Pump the Primer on the Factory Filter until the primer goes firm. The engine is now ready to start. If engine stalls, re-prime system until the Primer goes firm.