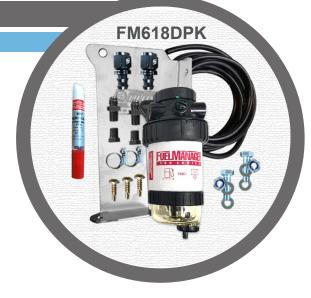

### FM618DPK Kit Contains:

- :: Fuel Manager 100 30 Micron Filter Assy
- :: Vehicle Specific Bracket
- :: 2mtr (3/8") Fuel Line Rubber
- :: Brass & Plastic Quick-Fit Fittings
- :: Bolts, Washers & Nyloc Nuts
- :: Mounting Bolts 6mm
- :: Blanking Plugs
- :: Hose Clamps