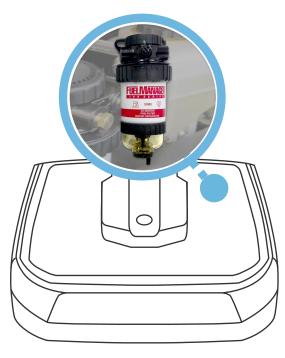

### **Fitting Instructions:**

- 1. The Fuel Manager (FM) Bracket goes between the ABS control unit and the engine fuse box on the passenger side. Remove the bolt in the fuse box closest to the mud guard. Sit the Bracket on top of the fuse box and insert a new 6mm bolt. Insert the remaining three bolts through the Bracket to the inner guard.
- 2. Install the tail fittings to the left hand side of the FM unit and the plugs on the right using a sealing paste.
- 3. Mount the FM unit to the Bracket.
- 4. Connect the fuel hose to the inlet of the FM unit using a hose clamp. Run the Fuel line along the firewall and connect the other end to the metal fuel line from the tank.
- 5. Connect another section of hose from the outlet of the FM unit to the inlet of the OEM filter housing. Ensure all fuel lines are secured.
- 6.Pump the hand primer until it goes firm, the fuel system is now bled and the engine is ready to start.
- 7. Check whole system for leaks.