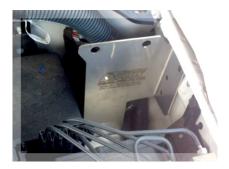

### **Fitting Instructions:**

- 1. The Fuel Manager (FM) Bracket goes between the ABS control unit and the engine fuse box on the passenger side. Remove the bolt in the fuse box closest to the mud guard. Sit the Bracket on top of the fuse box and insert a new 6mm bolt. Insert the remaining three bolts through the Bracket to the inner guard.
- 2. Install the tail fittings to the left hand side of the FM unit and the plugs on the right using a sealing paste.
- 3. Mount the FM unit to the Bracket.
- 4. Connect the fuel hose to the inlet of the FM unit using a hose clamp. Run the Fuel line along the firewall and connect the other end to the metal fuel line from the tank.
- 5. Connect another section of hose from the outlet of the FM unit to the inlet of the OEM filter housing. Ensure all fuel lines are secured.
- 6.Pump the hand primer until it goes firm, the fuel system is now bled and the engine is ready to start.
- 7. Check whole system for leaks.