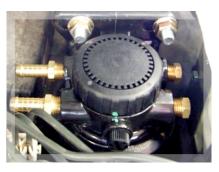

### **Fitting Instructions:**

- 1. The Fuel Manager (FM) Bracket goes between the ABS control unit and the engine fuse box on the passenger side. Remove the bolt in the fuse box closest to the mud guard. Sit the Bracket on top of the fuse box and insert a new 6mm bolt. Insert the remaining three bolts through the Bracket to the inner guard.
- 2. Install the tail fittings to the left hand side of the FM unit and the plugs on the right using a sealing paste.
- 3. Mount the FM unit to the Bracket.
- 4. Connect the fuel hose to the inlet of the FM unit using a hose clamp. Run the Fuel line along the firewall and connect the other end to the metal fuel line from the tank.
- 5. Connect another section of hose from the outlet of the FM unit to the inlet of the OEM filter housing. Ensure all fuel lines are secured.
- 6.Pump the hand primer until it goes firm, the fuel system is now bled and the engine is ready to start.
- 7. Check whole system for leaks.