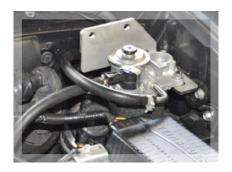

## TOYOTA LandCruiser 100 Series

2000-07 1HD-FTE Single Battery

Use this guide to assist in the installation of the Western Filters, Fuel Manager Pre-Filter Kit. This kit will only fit the stated vehicle. Although these kits are aimed at DIY enthusiasts, we suggest the inexperienced organise a mechanic to carry out the installation.

This kit is similar to the Prado 120/150 and 200 Series kits, however the brackets are different sizes for bonnet clearence.