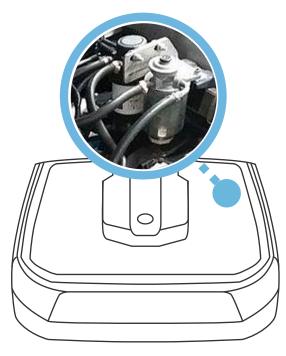

## **Fitting Instructions:**

- 1. Remove inlet hose from original filter.
- 2. Remove the 2x retaining nuts on top ofthe factory filter.
- 3. Install the Vehicle Specific Bracket on top of the original filter housing and refit the retaining nuts.
- 4. Install all fittings and plugs into the filter assembly using suitable thread paste sealant. Note the flow arrows under the ports.
- 5. Mount Fuel Manager filter assembly on to the bracket.
- 6. Connect the inlet side of the final original filter to the outlet of the Fuel Manager filter.
- 7. Fit the supply fuel line to the inlet of the Fuel Manager.
- 8. Reconnect outlet pipe of the factory filter to the inlet of the common rail supply pump.
- 9. Ensure all fuel lines are suitably secured.
- 10. Prime the system using the hand primer on the factory filter. When the primer goes firm, the engine is ready to start.