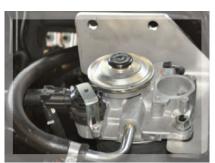

## **Fitting Instructions:**

- 1. Remove inlet hose from original filter.
- 2. Remove the 2x retaining nuts on top ofthe factory filter.
- 3. Install the Vehicle Specific Bracket on top of the original filter housing and refit the retaining nuts.
- 4. Install all fittings and plugs into the filter assembly using suitable thread paste sealant. Note the flow arrows under the ports.
- 5. Mount Fuel Manager filter assembly on to the bracket.
- 6. Connect the inlet side of the final original filter to the outlet of the Fuel Manager filter.
- 7. Fit the supply fuel line to the inlet of the Fuel Manager.
- 8. Reconnect outlet pipe of the factory filter to the inlet of the common rail supply pump.
- 9. Ensure all fuel lines are suitably secured.
- 10. Prime the system using the hand primer on the factory filter. When the primer goes firm, the engine is ready to start.