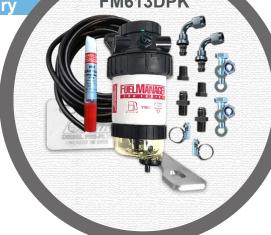

## FM613DPK Kit Contains:

1x Fuel Manager 100 30 Micron Filter Assy

1x Vehicle Specific Bracket

1x Fuel Line Rubber 12mm DFL12

2x 1/4" NPT Straight 12mm

2x 1/4" NPT Plug DP733-04

2x Push-on 90° 12mm

2x Hose Clamp 12mm FMC12

2x Bolts with Nuts

4x Washers

T:02 9831-1715 | 45 Forge St. Blacktown. NSW 2148 | MON to FRI: 7:00am-5:00pm | SAT: 7:00am-12:00pm