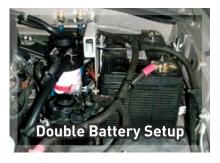

# Single & Double Battery models

Use this guide to assist in the installation of the Western Filters, Fuel Manager Pre-Filter Kit. This kit will only fit the stated vehicle. Although these kits are aimed at DIY enthusiasts, we suggest the inexperienced organise a mechanic to carry out the installation.

# Fitting Instructions:

- 1. Remove the original filter bracket completely.
- 2. Remove the 2x bolts which are holding brackets on the innerguard.
- 3. Using the original bolts, mount the new filter bracket in place. \*DO NOT\* tighten until all bolts have been installed.
- 4. Mount the original filter to the new bracket.
- 5. Mount the Fuel Manager filter unit to the new bracket. The filter unit may be mounted on either side. Beware of an aluminium vacuum pipe on the engine side.
- 6. Install all fittings and plugs into the filter assembly using thread paste. Note the direction of the flow by the arrows located under the ports.
- 7. Remove the flexible fuel hose from the inlet side of the original filter. Connect the supply hose to the inlet of the Fuel Manager using one of the clamps.
- 8. Connect the outlet pipe of the Fuel Manager to the inlet pipe of the original filter using the hose and hose clamps provided.
- 9. Pump the hand primer until it goes firm. The fuel system is now bled and the engine isready to start.