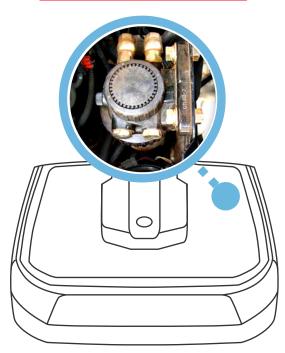

# BEFORE STARTING: PLEASE READ THIS IMPORTANT INFORMATION

- Ensure the engine bay is clean and free from contaminants.
- · The Fuel Manager unit has arrows which indicate flow located under the ports.
- · Install all fittings & plugs into the filter assembly using a suitable thread paste such as Permalock Thread Sealant.
- \*\* Kit contents may change due to refinement or parts availability.

# Fitting Instructions:

- 1. Remove the original filter bracket completely.
- 2. Remove the 2x bolts which are holding brackets on the innerguard.
- 3. Using the original bolts, mount the new filter bracket in place. \*DO NOT\* tighten until all bolts have been installed.
- 4. Mount the original filter to the new bracket.
- 5. Mount the Fuel Manager filter unit to the new bracket. The filter unit may be mounted on either side. Beware of an aluminium vacuum pipe on the engine side.
- 6. Install all fittings and plugs into the filter assembly using thread paste. Note the direction of the flow by the arrows located under the ports.
- 7. Remove the flexible fuel hose from the inlet side of the original filter. Connect the supply hose to the inlet of the Fuel Manager using one of the clamps.
- 8. Connect the outlet pipe of the Fuel Manager to the inlet pipe of the original filter using the hose and hose clamps provided.
- 9. Pump the hand primer until it goes firm. The fuel system is now bled and the engine isready to start.