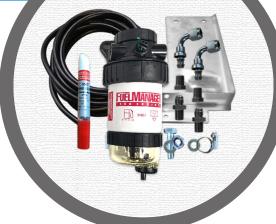

#### FM612DPK

## FM612DPK Kit Contains:

- 1x Fuel Manager 100 30 Micron Filter Assy
- 1x Vehicle Specific Bracket
- 1x Fuel Line Rubber 10mm DFL10
- 2x NPT Straight 10mm
- 2x NPT Plug 1/4" DP733-04
- 2x Push-on 90° 10mm
- 2x Hose Clamp 10mm
- 2x Bolts with Nuts
- 4x Washers