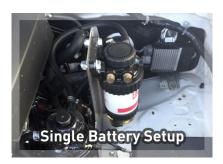

# Single & Double Battery models

Use this guide to assist in the installation of the Western Filters, Fuel Manager Pre-Filter Kit. This kit will only fit the stated vehicle. Although these kits are aimed at DIY enthusiasts, we suggest the inexperienced organise a mechanic to carry out the installation.

# Fitting Instructions:

- 1. Remove the original filter bracket completely.
- 2. Remove the 2x bolts which are holding brackets on the innerguard.
- 3. Using the original bolts, mount the new filter bracket in place. \*DO NOT\* tighten until all bolts have been installed.
- 4. Mount the original filter to the new bracket.
- 5. Mount the Fuel Manager filter unit to the new bracket. The filter unit may be mounted on either side. Beware of an aluminium vacuum pipe on the engine side.
- 6. Install all fittings and plugs into the filter assembly using thread paste. Note the direction of the flow by the arrows located under the ports.
- 7. Remove the flexible fuel hose from the inlet side of the original filter. Connect the supply hose to the inlet of the Fuel Manager using one of the clamps.
- 8. Connect the outlet pipe of the Fuel Manager to the inlet pipe of the original filter using the hose and hose clamps provided.
- 9. Pump the hand primer until it goes firm. The fuel system is now bled and the engine isready to start.